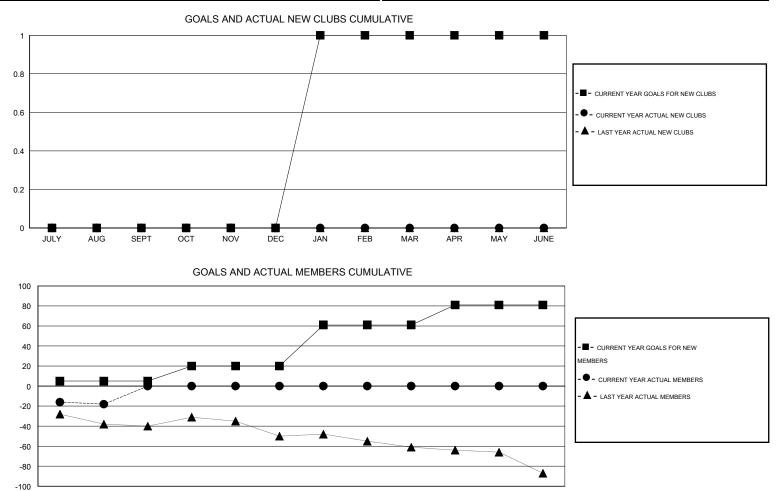

## GMT: Cindy Gregg

| GMT: Cindy G  | regg             |                   | LOCATIO          | N PENNSYL        | /ANIA                 |                    |                                     |                    | GMT CA 1         |  |
|---------------|------------------|-------------------|------------------|------------------|-----------------------|--------------------|-------------------------------------|--------------------|------------------|--|
| -             |                  | Clubs             |                  |                  |                       |                    | Members                             |                    |                  |  |
|               | RESU             | LTS FOR 2015-2016 | i                |                  | RESULTS FOR 2015-2016 |                    |                                     |                    |                  |  |
| QUARTER       | NEW CLUB<br>GOAL | NEW CLUBS         | DROPPED<br>CLUBS | NET<br>GAIN/LOSS | QUARTER               | NEW MEMBER<br>GOAL | CHARTER AND<br>NEW MEMBERS<br>ADDED | DROPPED<br>MEMBERS | NET<br>GAIN/LOSS |  |
| JULY/AUG/SEPT | 0                | 0                 | 0                | 0                | JULY/AUG/SEPT         | 5                  | 5                                   | 23                 | -18              |  |
| OCT/NOV/DEC   | 0                | 0                 | 0                | 0                | OCT/NOV/DEC           | 15                 | 0                                   | 0                  | 0                |  |
| JAN/FEB/MAR   | 1                | 0                 | 0                | 0                | JAN/FEB/MAR           | 41                 | 0                                   | 0                  | 0                |  |
| APR/MAY/JUNE  | 0                | 0                 | 0                | 0                | APR/MAY/JUNE          | 20                 | 0                                   | 0                  | 0                |  |